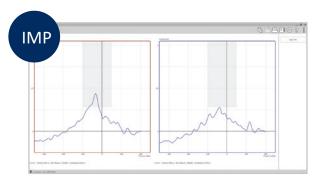

#### **TYMPANOMETRY**

This function provides clear graphic and numeric displays of tympanogram and acoustic reflex data.