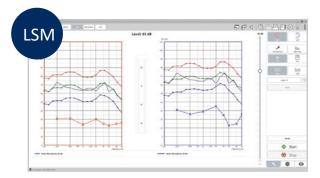

#### LIVE SPEECH MAPPING

Live Speech Mapping (LSM) a quick and successful approach to hearing instrument fitting.