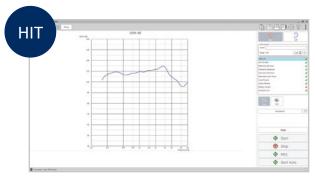

#### **HEARING INSTRUMENT TESTING**

The IEC/ANSI standard tests are available in an automatic sequence or for select measurements.

......