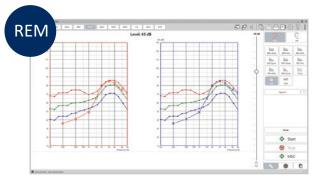

#### **REAL EAR MEASUREMENTS**

IEC/ANSI standard REM functions are provided for: REUR, REUG, REIG, REAG, REAR, REOR, REOG and RECD.