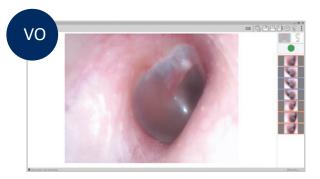

#### **VIDEO OTOSCOPE**

Capture, view and store digital images. Retrieve results easily for follow-up visits.

The MedRx Studio Software is easy to use and equips you with excellent counseling tools.

Good Things Come In Small Packages