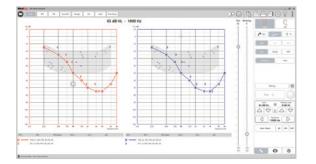

#### **DUAL CHANNEL AUDIOMETRY**

Perform air conduction, bone conduction, masking and speech testing using the mouse and/or keyboard with ease.