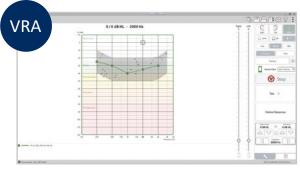

#### **iVRA**

A new form of visual reinforcement audiometry. A2D+ Audiometer, ARC and AWRC compatible.